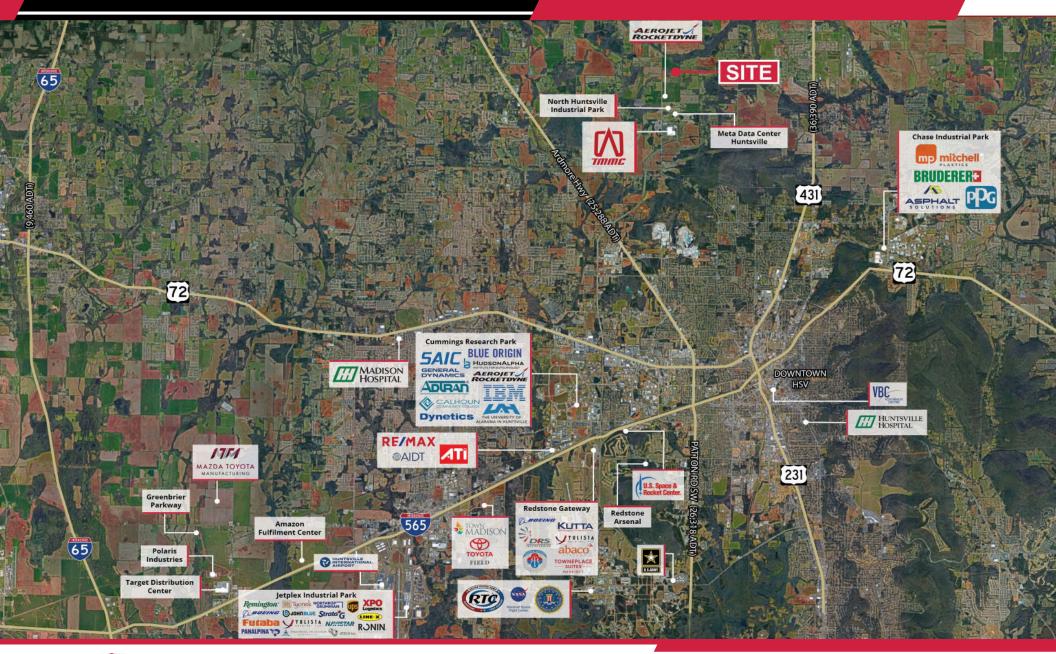

# **VICINITY MAP**

#### **LOCAL PROXIMITY SUMMARY**

| I-565                   | 15 Miles | Huntsville International Airport | 19 Miles |
|-------------------------|----------|----------------------------------|----------|
| Cummings Research Park  | 11 Miles | Mazda/Toyota Manufacturing       | 25 Miles |
| Redstone Gateway        | 12 Miles | Huntsville Hospital              | 12 Miles |
| Jetplex Industrial Park | 19 Miles | Downtown Huntsville              | 11 Miles |
| Chase Industrial Park   | 12 Miles | I-65                             | 30 Miles |