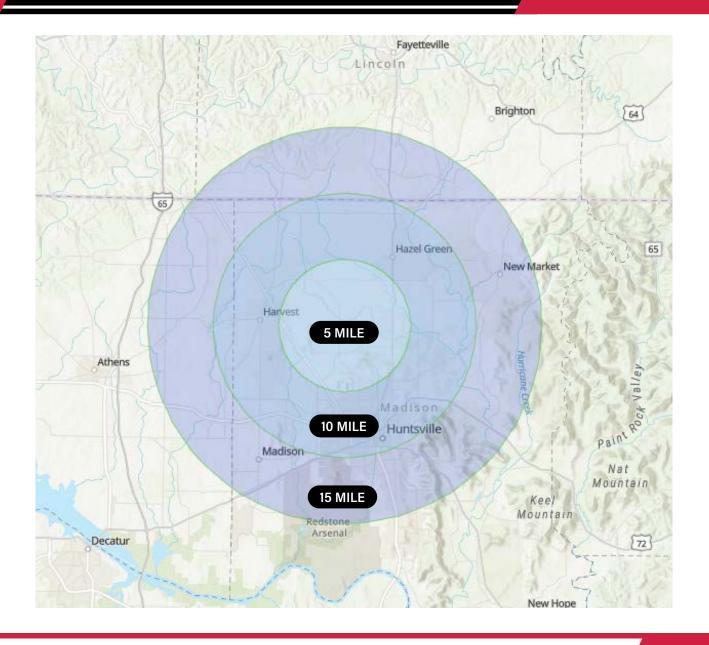

### 5 MILE

| Population               | 27,840      |
|--------------------------|-------------|
| Households               | 10,641      |
| Families                 | 7,886       |
| Average Household Size   | 2.62        |
| Median Age               | 40.8        |
| Median Household Income  | US\$78,456  |
| Average Household Income | US\$101,249 |

#### 10 MILE

| Population               | 210,578    |
|--------------------------|------------|
| Households               | 85,093     |
| Families                 | 54,292     |
| Average Household Size   | 2.37       |
| Median Age               | 38.1       |
| Median Household Income  | US\$66,744 |
| Average Household Income | US\$91,440 |

### **15 MILE**

| Population               | 376,790    |
|--------------------------|------------|
| Households               | 152,052    |
| Families                 | 98,018     |
| Average Household Size   | 2.40       |
| Median Age               | 38.7       |
| Median Household Income  | US\$73,854 |
| Average Household Income | US\$98,610 |