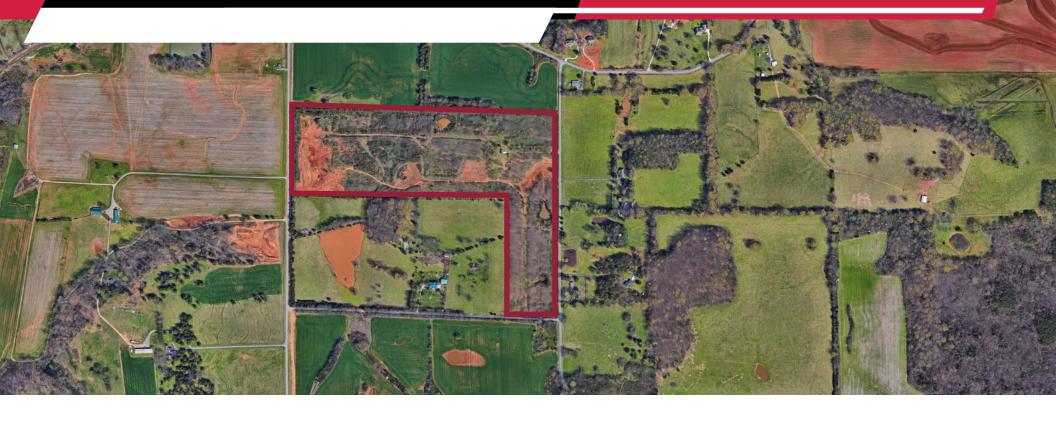

#### **PROPERTY HIGHLIGHTS**

Zoned PI

+/- 62 Acres

## **712 LIBERTY HILL RD**

CHAPMAN COMMERCIAL REALTY
2310 WHITESBURG DRIVE, SUITE 6
HUNTSVILLE, AL 35801
www.chapmancommercialrealty.com