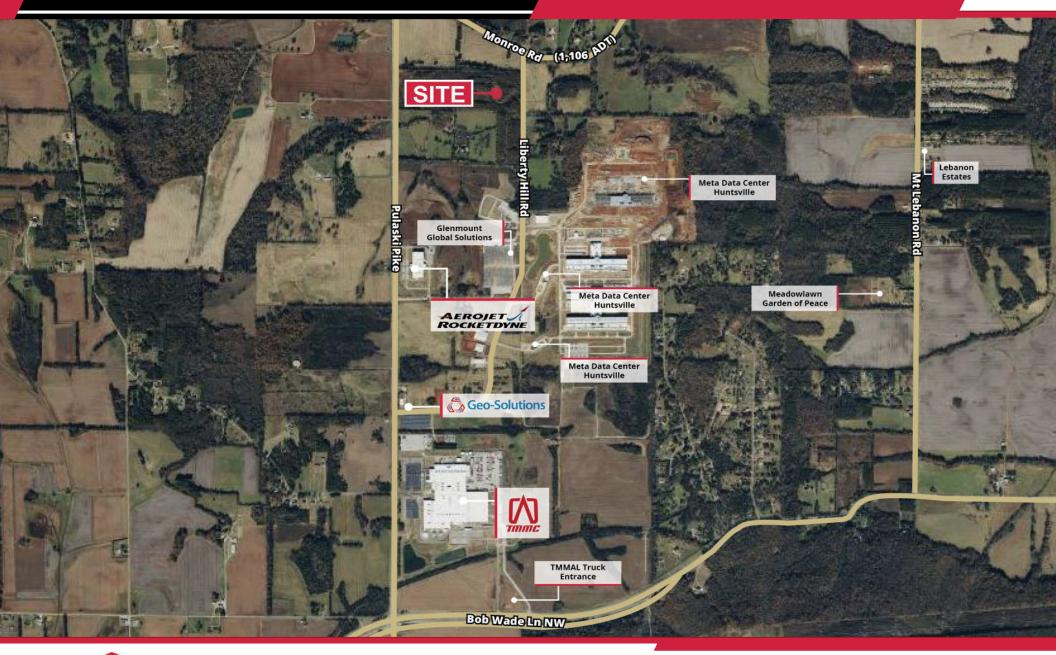

# LAND FOR SALE

## **712 LIBERTY HILL RD**



#### **PROPERTY HIGHLIGHTS**

Zoned PI

+/- 62 Acres

#### **LOCAL PROXIMITY SUMMARY**

| I-565                   | 15 Miles | Huntsville International Airport | 19 Miles |
|-------------------------|----------|----------------------------------|----------|
| Cummings Research Park  | 11 Miles | Mazda/Toyota Manufacturing       | 25 Miles |
| Redstone Gateway        | 12 Miles | Huntsville Hospital              | 12 Miles |
| Jetplex Industrial Park | 19 Miles | Downtown Huntsville              | 11 Miles |
| Chase Industrial Park   | 12 Miles | I-65                             | 30 Miles |



# **VICINITY MAP**

## **712 LIBERTY HILL RD**





CHAPMAN COMMERCIAL REALTY
2310 WHITESBURG DRIVE, SUITE 6
HUNTSVILLE, AL 35801
www.chapmancommercialrealty.com

### William M. Chapman

256.656.8413 Mobile 256.715.8064 Office bill@huntsvillecommercialbrokerage.com

# **VICINITY MAP**

## 712 LIBERTY HILL RD





CHAPMAN COMMERCIAL REALTY
2310 WHITESBURG DRIVE, SUITE 6
HUNTSVILLE, AL 35801
www.chapmancommercialrealty.com

### William M. Chapman

256.656.8413 Mobile 256.715.8064 Office bill@huntsvillecommercialbrokerage.com



### 5 MILE

| Population               | 27,840      |
|--------------------------|-------------|
| Households               | 10,641      |
| Families                 | 7,886       |
| Average Household Size   | 2.62        |
| Median Age               | 40.8        |
| Median Household Income  | US\$78,456  |
| A