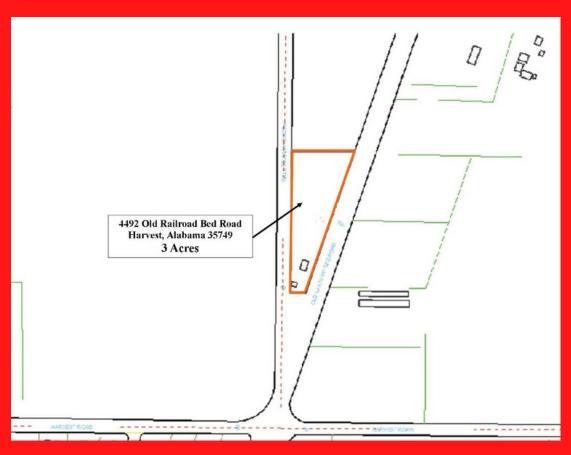

4492 OLD RAILROAD BED RD HARVEST, AL 35749

\$325,000

- 3 ACRES AT THE "Y" OF OLD RAILROAD BED ROAD & WALL TRIANA HWY
- HIGH TRAFFIC & VISIBILITY
- ZONED COUNTY

WILLIAM "BILL" CHAPMAN
CHAPMAN COMMERCIAL REALTY
2310 WHITESBURG DRIVE SUITE 6
HUNTSVILLE AL, 35801
DIRECT: 256-715-8064