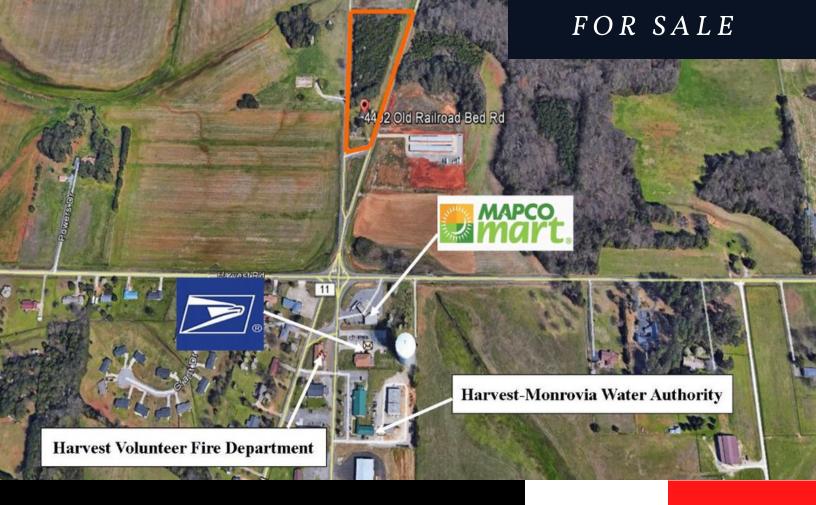

4492 OLD RAILROAD BED RD HARVEST, AL 35749

\$325,000

- 3 ACRES AT THE "Y" OF OLD RAILROAD BED ROAD & WALL TRIANA HWY
- HIGH TRAFFIC & VISIBILITY
- ZONED COUNTY

WILLIAM "BILL" CHAPMAN
CHAPMAN COMMERCIAL REALTY
2310 WHITESBURG DRIVE SUITE 6
HUNTSVILLE AL, 35801
DIRECT: 256-715-8064