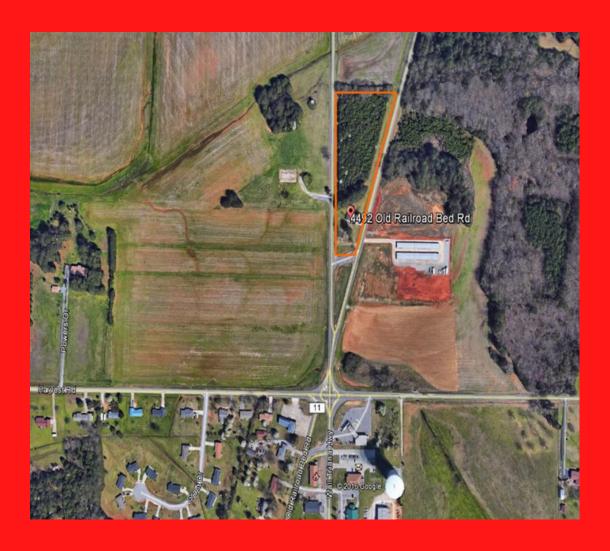

4492 OLD RAILROAD BED RD HARVEST, AL 35749

\$325,000

- 3 ACRES AT THE "Y" OF OLD RAILROAD BED ROAD & WALL TRIANA HWY
- HIGH TRAFFIC & VISIBILITY
- ZONED COUNTY

WILLIAM "BILL" CHAPMAN
CHAPMAN COMMERCIAL REALTY
2310 WHITESBURG DRIVE SUITE 6
HUNTSVILLE AL, 35801
DIRECT: 256-715-8064